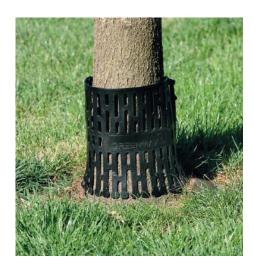

# **TREE PROTECT®**

**Rural Tree Planting** 

A budget-friendly, effective and reliable solution to protect trees against rodents and mow damage. Available in brown, green and black.

### **Tree Protect PE**

- Polyethylene (PE), 100% recyclable
- Colour: dark green (TP-G), brown (TP-B) and black (TP-Z)
- High-quality FDA certified plastics
- Easy to install
- UV proof
- Optimal aeration holes