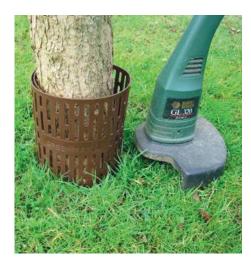

# **TREE PROTECT®**

**Rural Tree Planting** 

A budget-friendly, effective and reliable solution to protect trees against rodents and mow damage. Available in brown, green and black.

### **Tree Protect PE**

- Polyethylene (PE), 100% recyclable
- Colour: dark green (TP-G), brown (TP-B) and black (TP-Z)
- High-quality FDA certified plastics
- Easy to install
- UV proof
- Optimal aeration holes