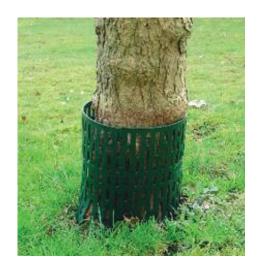

# **TREE PROTECT®**

**Rural Tree Planting** 

A budget-friendly, effective and reliable solution to protect trees against rodents and mow damage. Available in brown, green and black.

### **Tree Protect PE**

- Polyethylene (PE), 100% recyclable
- Colour: dark green (TP-G), brown (TP-B) and black (TP-Z)
- High-quality FDA certified plastics
- Easy to install
- UV proof
- Optimal aeration holes